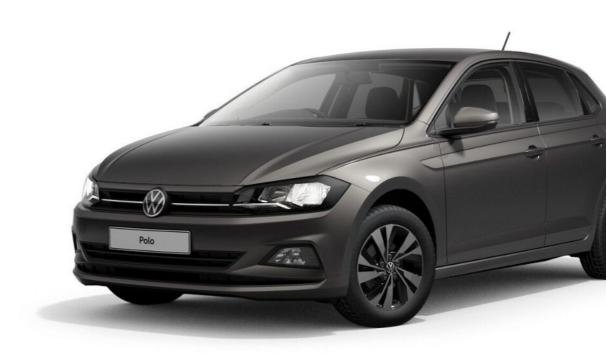

### Volkswagen Polo 1.0 EVO 80 Match 5dr

Now £17,450

### Overview

Registration 29370464
Registered 2021
Fuel Type Petrol
Tax Band N/A
Colour Grey
Engine Size 1 I
Interior Trim N/A
Fuel Consumption N/A