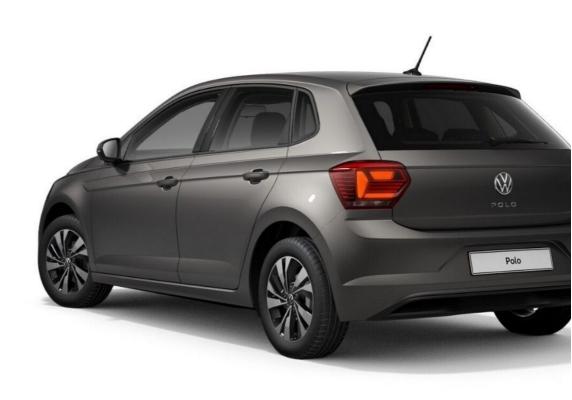

### Volkswagen Polo 1.0 EVO 80 Match 5dr

Now £17,450

### Overview

Registration 29370464
Registered 2021
Fuel Type Petrol
Tax Band N/A
Colour Grey
Engine Size 1 I
Interior Trim N/A
Fuel Consumption N/A