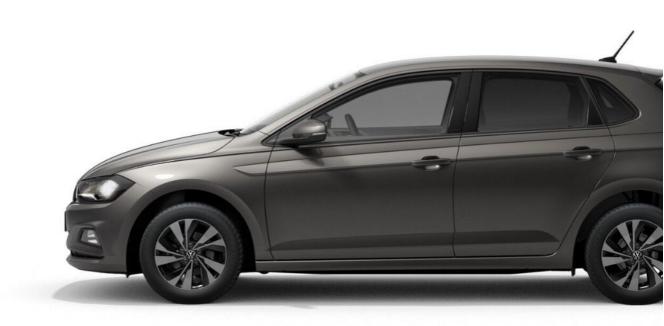

### Volkswagen Polo 1.0 EVO 80 Match 5dr

Now £17,450

### Overview

Registration 29370464
Registered 2021
Fuel Type Petrol
Tax Band N/A
Colour Grey
Engine Size 1 I
Interior Trim N/A
Fuel Consumption N/A